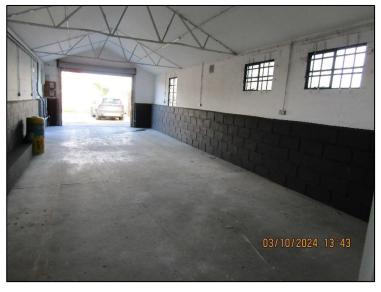

### **DESCRIPTION**

The property comprises an older building which has recently been a subject of extensive refurbishment and improvement which has included re-roofing, the provision of new cloakroom and kitchen facilities along with a power operated roller shutter door (10' wide x 8' high).

The building is of brick construction with insulated profile steel roof and offers a clear height of approximately 8'8".

At the side is an enclosed concrete yard with timber fencing.

The building provides the following accommodation but please be note that all dimensions and areas are approximate:

**Gross Internal Dimensions**: 59' x 15' providing 835 sq ft

Within this area is a **new cloakroom** with w.c. and wash basin and **kitchen area**.

**External Yard** 59' x 11' providing 650 sq ft

**SERVICES** Main water and drainage are connected. Currently there is a single phase electricity