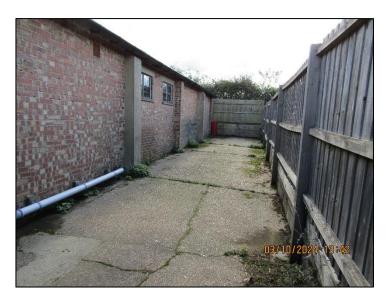

The building is of brick construction with insulated profile steel roof and offers a clear height of approximately 8'8".

At the side is an enclosed concrete yard with timber fencing.

The building provides the following accommodation but please be note that all dimensions and areas are approximate:

**Gross Internal Dimensions**: 59' x 15' providing 835 sq ft

Within this area is a **new cloakroom** with w.c. and wash basin and **kitchen area**.

**External Yard** 59' x 11' providing 650 sq ft

**SERVICES** Main water and drainage are connected. Currently there is a single phase electricity