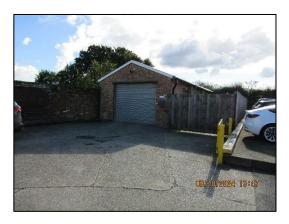

### WORKSHOP UNIT WITH ENCLOSED YARD

WELL LOCATED ON THIS POPULAR INDUSTRIAL ESTATE

ABOUT 835 SQ FT
YARD 650 SQ FT
RECENTLY RE-ROOFED
NEW CLOAKROOM
ELECTRIC ROLLER SHUTTER DOOR

Unit 27 Misbourne Place Bull Lane Industrial Estate Acton Sudbury CO10 0BD

### **LOCATION**

The premises are located in Misbourne Place which is at the rear of the Bull Lane Industrial Estate where other occupiers include Whiles Rodent Service & Contractors, Anglia Labels, EU Car Parts and BCMZ Engineering. The estate has seen considerable new development in recent years including the new estate road which services this building.

### **DESCRIPTION**

The property comprises an older building which has recently been a subject of extensive refurbishment and improvement which has included re-roofing, the provision of new cloakroom and kitchen facilities along with a power operated roller shutter door (10' wide x 8' high).