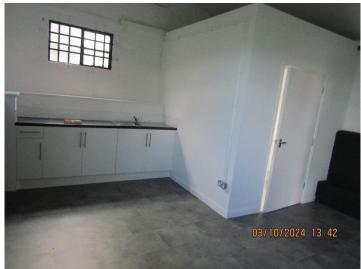

### **DESCRIPTION**

The property comprises an older building which has recently been a subject of extensive refurbishment and improvement which has included re-roofing, the provision of new cloakroom and kitchen facilities along with a power operated roller shutter door (10' wide x 8' high).

**Gross Internal Dimensions**: 59' x 15' providing 835 sq ft

Within this area is a **new cloakroom** with w.c. and wash basin and **kitchen area**.

**External Yard** 59' x 11' providing 650 sq ft

**SERVICES** Main water and drainage are connected. Currently there is a single phase electricity