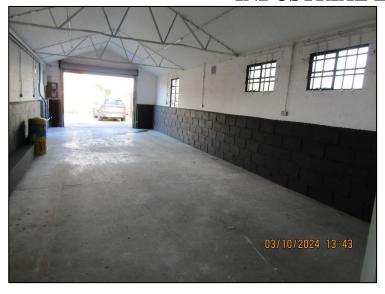

### **DESCRIPTION**

The property comprises an older building which has been a subject of extensive refurbishment and improvement in 2023 which has included re-roofing, the provision of kitchen & cloakroom facilities along with a power operated roller shutter door (10' wide x 8' high).

The building is of brick construction with insulated profile steel roof and offers a clear height of approximately 8'8".

At the side is an enclosed concrete yard with timber fencing.

The building provides the following accommodation but please note that all dimensions and areas are approximate:

**Gross Internal Dimensions**: 59' x 15' providing 835 sq ft

Within this area is a **cloakroom** with w.c. and wash basin and **kitchen area**.

**External Yard** 59' x 11' providing 650 sq ft

**SERVICES** Main water and drainage are connected. Currently there is a single phase electricity