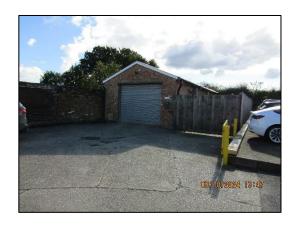

### **DESCRIPTION**

The property comprises an older building which has been a subject of extensive refurbishment and improvement in 2023 which has included re-roofing, the provision of kitchen & cloakroom facilities along with a power operated roller shutter door (10' wide x 8' high).

The building is of brick construction with insulated profile steel roof and offers a clear height of approximately 8'8".

At the side is an enclosed concrete yard with timber fencing.

The building provides the following accommodation but please note that all dimensions and areas are approximate: