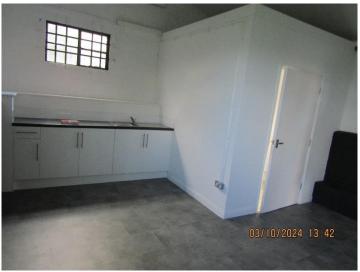

### **DESCRIPTION**

The property comprises an older building which has been a subject of extensive refurbishment and improvement in 2023 which has included re-roofing, the provision of kitchen & cloakroom facilities along with a power operated roller shutter door (10' wide x 8' high).

**Gross Internal Dimensions**: 59' x 15' providing 835 sq ft

Within this area is a **cloakroom** with w.c. and wash basin and **kitchen area**.

**External Yard** 59' x 11' providing 650 sq ft

**SERVICES** Main water and drainage are connected. Currently there is a single phase electricity