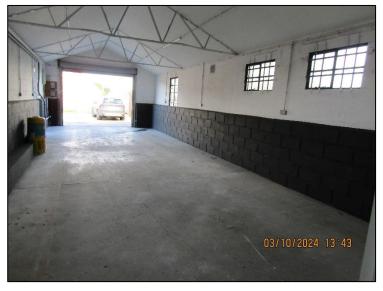

### **DESCRIPTION**

The property comprises an older building which has been a subject of extensive refurbishment and improvement in 2023 which has included re-roofing, the provision of kitchen & cloakroom facilities along with a power operated roller shutter door (10' wide x 8' high).

The building is of brick construction with insulated profile steel roof and offers a clear height of approximately 8'8".

At the side is an enclosed concrete yard with timber fencing.

The building provides the following accommodation but please note that all dimensions and areas are approximate:

**Gross Internal Dimensions**: 59' x 15' providing 835 sq ft

Within this area is a **cloakroom** with w.c. and wash basin and **kitchen area**.

**External Yard** 59' x 11' providing 650 sq ft

**SERVICES** Main water and drainage are connected. Currently there is a single phase electricity