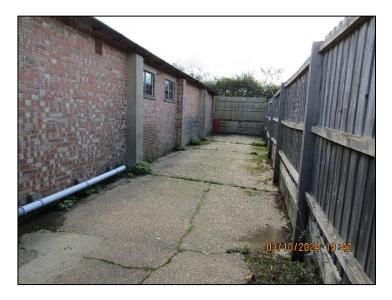

The building is of brick construction with insulated profile steel roof and offers a clear height of approximately 8'8".

At the side is an enclosed concrete yard with timber fencing.

The building provides the following accommodation but please note that all dimensions and areas are approximate:

**Gross Internal Dimensions**: 59' x 15' providing 835 sq ft

Within this area is a **cloakroom** with w.c. and wash basin and **kitchen area**.

**External Yard** 59' x 11' providing 650 sq ft

**SERVICES** Main water and drainage are connected. Currently there is a single phase electricity