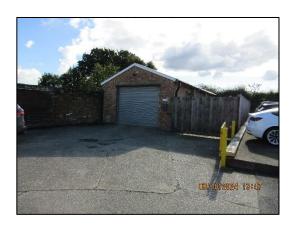

# ABOUT 835 SQ FT YARD 650 SQ FT PARKING ELECTRIC ROLLER SHUTTER DOOR

Unit 27 Misbourne Place Bull Lane Industrial Estate Acton Sudbury CO10 0BD

TO LET ON A NEW LEASE

Rent £700.00 Per Month Exclusive

**NO VAT** 

### **DESCRIPTION**

The property comprises an older building which has been a subject of extensive refurbishment and improvement in 2023 which has included re-roofing, the provision of kitchen & cloakroom facilities along with a power operated roller shutter door (10' wide x 8' high).

The building is of brick construction with insulated profile steel roof and offers a clear height of approximately 8'8".

At the side is an enclosed concrete yard with timber fencing.

The building provides the following accommodation but please note that all dimensions and areas are approximate: