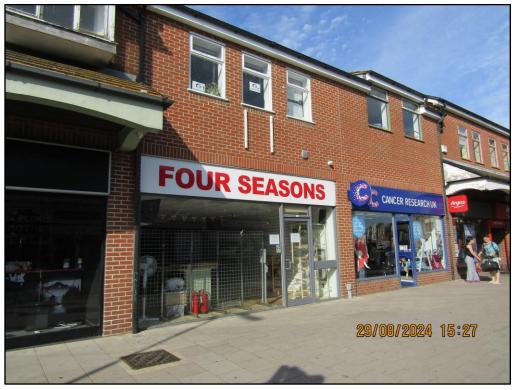

# MODERN PURPOSE-BUILT SHOP UNIT

IN A BUSY TRADING LOCATION ADJACENT TO CANCER RESEARCH AND CLOSE TO ARGOS

NET SALES AREA 1,237 SQ. FT. FIRST FLOOR ANCILLARY 635 SQ. FT.

20 West Avenue Clacton on Sea Essex CO15 1QT

## **LOCATION**

The premises occupy a busy secondary rate retail location adjacent to Cancer Research UK and Realms Escape Rooms and close to Allied Pharmacy and Argos. There is a shopper's car park immediately at the rear in Jackson Road from where there is also rear servicing.

## **DESCRIPTION**

The property comprises a modern purpose-built shop unit with ancillary office/storage space above with brick elevations under a part concrete tiled roof although sections at the rear have a flat roof covering all of which have been renewed in 2024. The shop enjoys a wide frontage to West Avenue and provides clear and regular shaped retail accommodation and further benefits from rear servicing via the service road from Jackson Road.