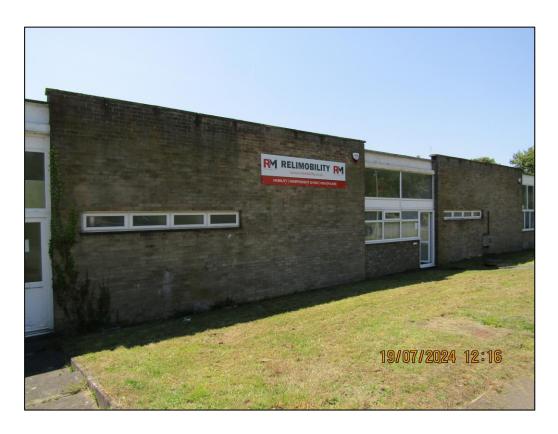

## **DESCRIPTION**

Dating from the late 1960's/early 70's the unit has brick elevations under a lattice steel trussed roof with timber joists supporting a predominantly flat roof, with integrated translucent polycarbonate light panels. The unit has an eves height of circa 12' and is serviced via a rear roller shutter door measuring 11' x 11'3".

The unit is currently divided by a single skin blockwork wall separating the rear workshop areas, each has an office area with w.c and kitchen facilities in the front bay. Heating is by way of an oil fired industrial warm air boiler.