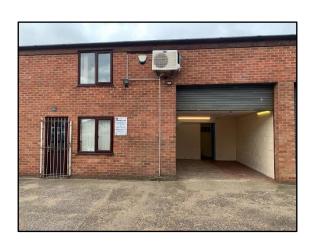

UNITS 3 & 4 OAKTREE BUSINESS PARK BASEY ROAD RACKHEATH INDUSTRIAL ESTATE NORWICH NR13 6PZ

TO LET INDIVIDUALLY ON NEW LEASES
RENT £13,500 PER ANNUM EXCLUSIVE FOR EACH UNIT
UNIT 4 MAY BE AVAILABLE FREEHOLD

#### **Description**

The units probably date from the 1970's and are constructed of steel portal frame with brick elevation under an insulated profiled steel clad roof. Each unit has full first floor cover with the upper floors being used as showroom and office accommodation and the ground floor of Unit 4 is also used predominantly as a showroom and has a glazed shop front behind the roller shutter door which could readily be removed if not required. Although occupied together the units have separate services and there is only a simple doorway at both ground and first floor levels connecting the units which will be blocked up assuming the units are let separately.

### UNIT 4