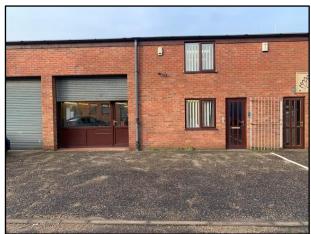

## **Birchall Steel Consultant Surveyors**

# TWO ADJOINING TWO STOREY BUSINESS UNITS LOCATED ON THIS POPULAR INDUSTRIAL ESTATE CONVENIENT FOR THE NORWICH NORTHERN DISTRIBUTOR ROAD







Unit 4

EACH UNIT PROVIDES A TOTAL OF APPROXIMATELY 1,850 SQ. FT.
OVER TWO FLOORS
PREVIOUSLY USED AS SHOWROOM, STORAGE & OFFICES
WELL MAINTAINED ACCOMMODATION

UNITS 3 & 4 OAKTREE BUSINESS PARK BASEY ROAD RACKHEATH INDUSTRIAL ESTATE NORWICH NR13 6PZ

TO LET INDIVIDUALLY ON NEW LEASES
RENT £13,500 PER ANNUM EXCLUSIVE FOR EACH UNIT
UNIT 4 MAY BE AVAILABLE FREEHOLD

Old Bakery Mews 6 King Street Sudbury Suffolk CO10 2EB 01787 883888 office@birchallsteel.co.uk www.birchallsteel.co.uk

#### Location

The units are situated in Oaktree Business Park which is approached from Basey Road in the heart of the popular Rackheath industrial estate. The Rackheath industrial estate is an important employment area located just off the A1151 Wroxham Road and only a mile from the Norwich northern distributo