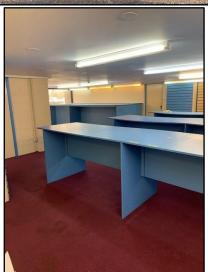

Office 1: 12' 6" x 8' 6" with further door to Lobby with staircase up to: -

First Floor Landing with doors to: -

**Office 2:** 15' 2" x 8' 6"

**Meeting Room/Office 3:** 11' 10" x 11' 9"

First Floor Showroom: 32' 10" x 15'.

### UNIT 4