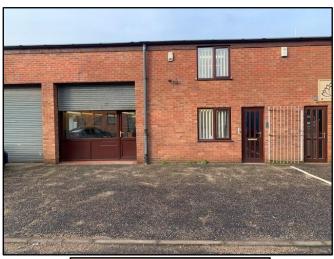

UNITS 3 & 4 OAKTREE BUSINESS PARK BASEY ROAD RACKHEATH INDUSTRIAL ESTATE NORWICH NR13 6PZ

TO LET INDIVIDUALLY ON NEW LEASES
RENT £13,500 PER ANNUM EXCLUSIVE FOR EACH UNIT
UNIT 4 MAY BE AVAILABLE FREEHOLD

#### **Description**

The units probably date from the 1970's and are constructed of steel portal frame with brick elevation under an insulated profiled steel clad roof. Each unit has full first floor cover with the upper floors being used as showroom and office accommodation and the ground floor of Unit 4 is also used predominantly as a showroom and has a glazed shop front behind the roller shutter door which could readily be removed if not required. Although occupied together the units have separate services and there is only a simple doorway at both ground and first floor levels connecting the units which will be blocked up assuming the units are let separately.

#### UNIT 3