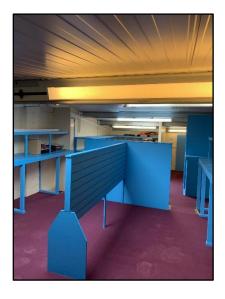

**Showroom:** 34' 2" x 15'.

Unit 4

**Ground Floor:** Showroom 'L' shaped and measuring 34' 3" x 14' 9" and

18' 8" x 12' 4" incorporating small kitchenette area with sink unit

and access to Cloakroom with wash basin and wc.

#### UNIT 3