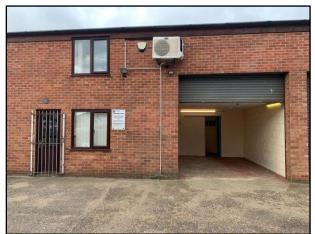

## **Birchall Steel Consultant Surveyors**

# TWO ADJOINING TWO STOREY BUSINESS UNITS LOCATED ON THIS POPULAR INDUSTRIAL ESTATE CONVENIENT FOR THE NORWICH NORTHERN DISTRIBUTOR ROAD







Unit 4

EACH UNIT PROVIDES A TOTAL OF APPROXIMATELY 1,850 SQ. FT.
OVER TWO FLOORS
PREVIOUSLY USED AS SHOWROOM, STORAGE & OFFICES
WELL MAINTAINED ACCOMMODATION

UNITS 3 & 4 OAKTREE BUSINESS PARK BASEY ROAD RACKHEATH INDUSTRIAL ESTATE NORWICH NR13 6PZ

TO LET INDIVIDUALLY ON NEW LEASES
RENT £13,500 PER ANNUM EXCLUSIVE FOR EACH UNIT
UNIT 4 MAY BE AVAILABLE FREEHOLD

Old Bakery Mews 6 King Street Sudbury Suffolk CO10 2EB 01787 883888 office@birchallsteel.co.uk www.birchallsteel.co.uk

#### Location

The units are situated in Oaktree Business Park which is approached from Basey Road in the heart of the popular Rackheath industrial estate. The Rackheath industrial estate is an important employment area located just off the A1151 Wroxham Road and only a mile from the Norwich northern distri